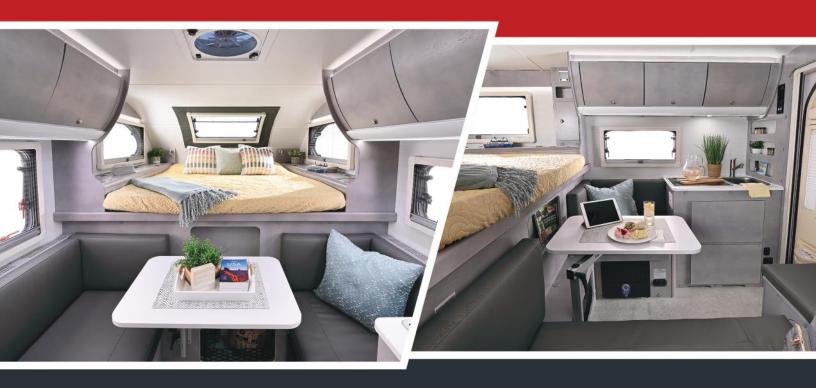

### ALL THIS COMES INCLUDED

Deluxe Amish Cabinetry

Alde® Heating/ Hot Water System

Froli™ Sleep System

Stargazer Window

Stainless Steel Sink

2-Burner Glass-Top Stove

4.6 cu ft. 12V Compressor Refrigerator

Lagun Table

Lagaii iabic

Cassette Toilet

Electric Jacks

Nautilus w/ External Shower

Composite Flooring

**Dual Battery Compartment** 

Battery Isolator