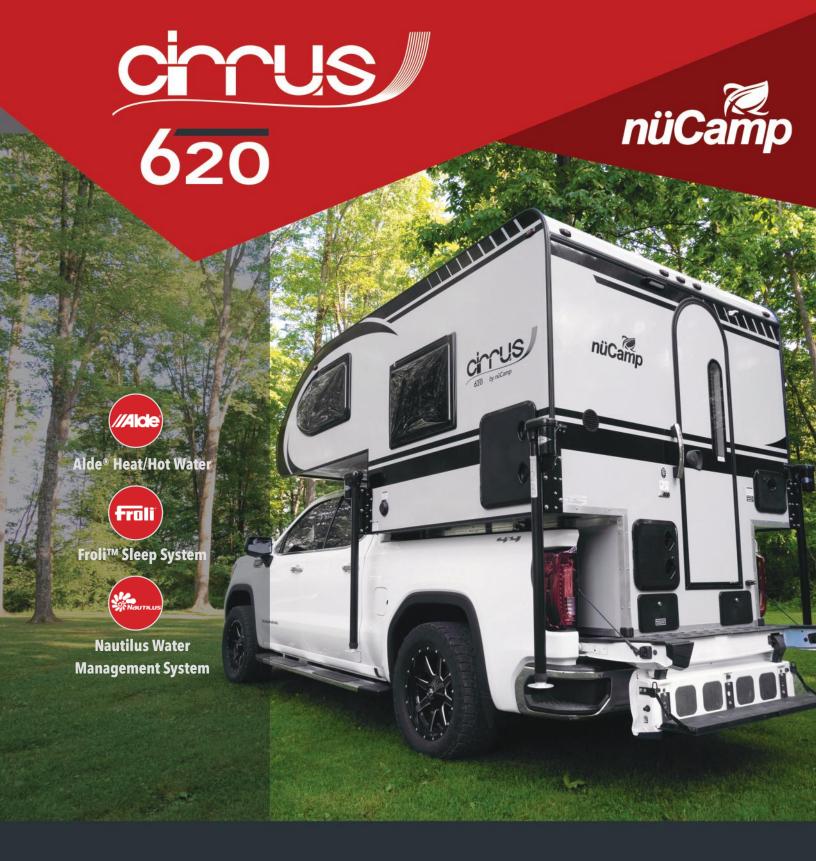

# THE ONLY ONE FOR A HALF-TON

Engineered specifically for a half-ton truck. The 620 is built to the highest quality standards and loaded with amenities. All that, and coming in around 1500 lbs. The Cirrus 620 strikes the exact balance between what you want and what you need.

# SPECIFICALLY DESIGNED FOR A 1/2 TON TRUCK

### ALL THIS COMES INCLUDED

Deluxe Amish Cabinetry

Alde® Heating/ Hot Water System

Froli™ Sleep System

Stargazer Window

Stainless Steel Sink

2-Burner Glass-Top Stove

4.6 cu ft. 12V Compressor Refrigerator