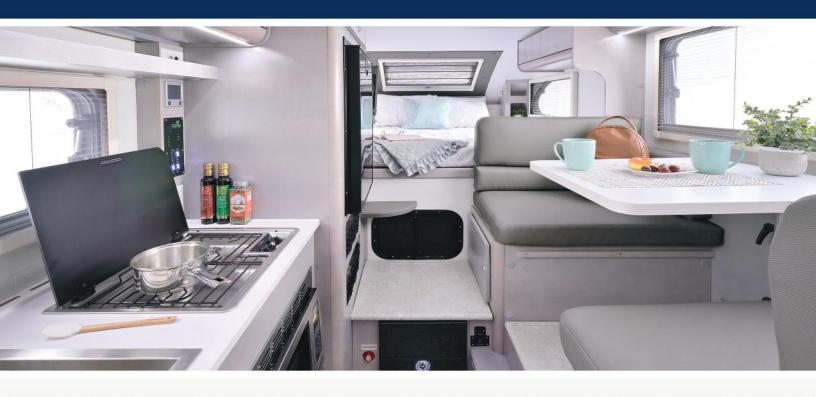

## **ALL THIS IS INCLUDED**

Deluxe Amish Cabinetry

Alde® Heating/Hot Water System

Froli™ Sleep System

Stargazer Window

Large Farmhouse Sink

2-Burner Glass-Top Stove

Convection - Oven/Microwave

Custom Molded Bathroom Sink

Castom Worded Battirot

Medicine Cabinet

Electric Jacks

Nautilus w/ External Shower

Pass Through Window

Roof Mounted A/C

Maggie Roof Rack