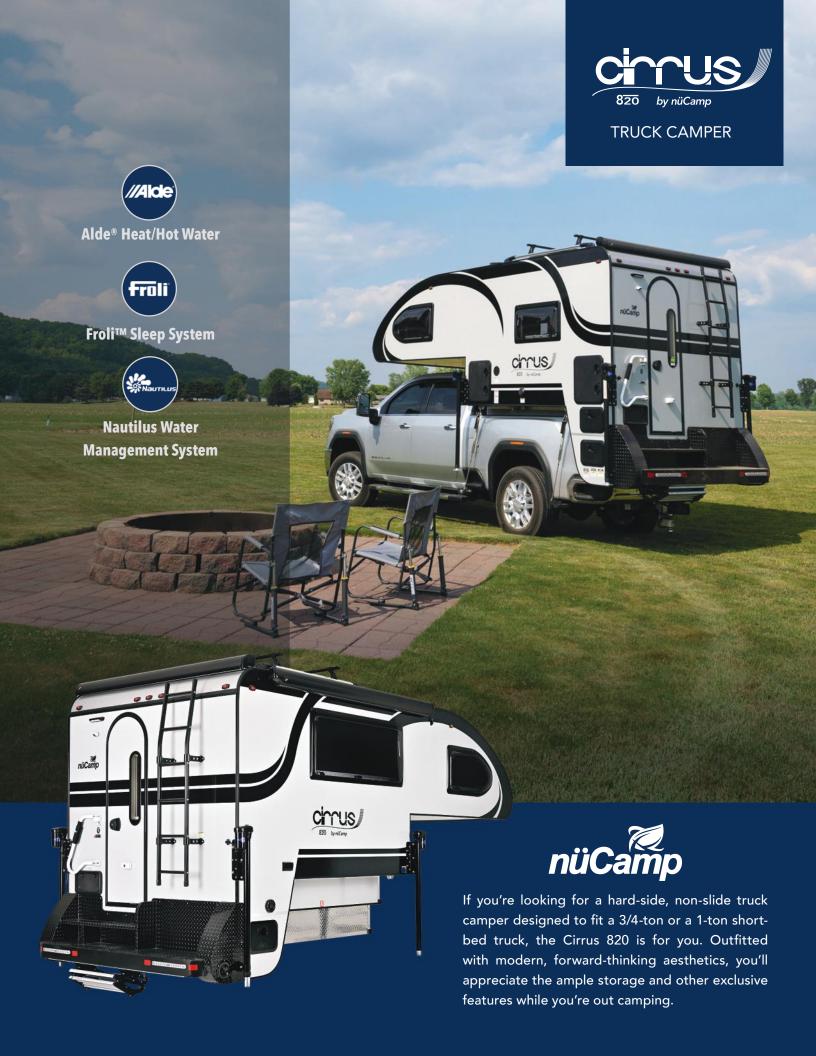

## **ELEVATE YOUR ADVENTURE CIRRUS 820**

## **ALL THIS IS INCLUDED**

Deluxe Amish Cabinetry

Alde® Heating/Hot Water System

Froli™ Sleep System

Stargazer Window

Large Farmhouse Sink

2-Burner Glass-Top Stove

Convection - Oven/Microwave

Custom Molded Bathroom Sink

Castom Worded Battirot

Medicine Cabinet

Electric Jacks

Nautilus w/ External Shower

Pass Through Window

Roof Mounted A/C

Maggie Roof Rack

Battery Isolator

**Dual LP Compartment** 

External LP Hook-Up

Signature Bumper with

Accent Light

AM/FM/BT w/ 19" TV

HD TV Dish

4.6 cu ft. 12V Compressor Refrigerator 345-Watt Solar Panel

External Solar Port

Rear Awning

100 Ah 12V Lithium Battery

1200-Watt Power Inverter

Rear Observation Camera

8' Power Side Awning

Intelligent Battery Detection Converter

Bluetooth® Battery