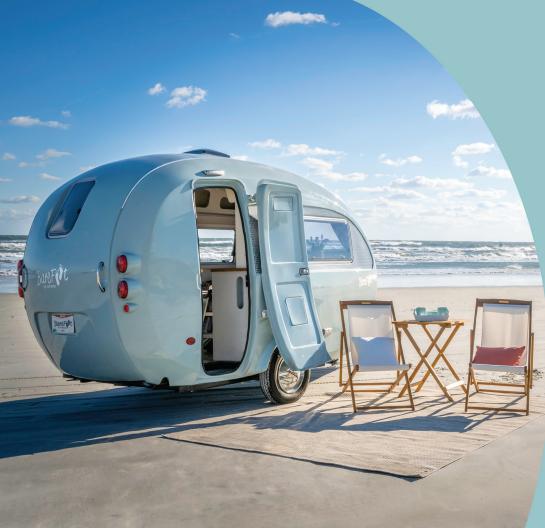

The Retro-Chic Hip Travel Trailer

## KICK OFF YOUR SHOES & GO BAREFOOT

The Barefoot is a unique, nostalgic travel camper featuring a spacious interior for a touch of luxury on the road. A curvy fiberglass body and a free-flowing

layout make up this gem. With a seaglass-colored body and retro design, the Barefoot will make a statement wherever you go — making this the perfect choice for those that love glamping in style.